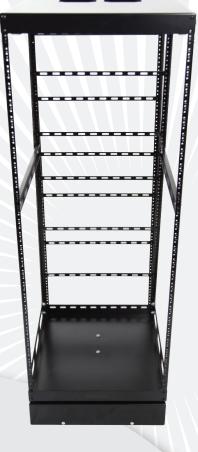

## SARK27 AVS Rack

AVS Pull out Racks (SARK) are designed for easy rear access to equipment connections in cabinets and flush in-wall installations. Available with a 19" useable depth, the SARK system extends and rotates up to 75° in either direction, making it ideal for large and small systems.

FEATURES

- Removable rack frame allows in-shop integration and on-site installation of equipment
- Rotating equipment at 0° 75° for easy installation and servicing
- Self-centering mounting base makes it simple to align system within cabinet opening

Rear cable support works in conjunction
with rear rackrail for effective cable
management

- Standard front and rear 10-32 threaded rackrail with marked spaces
- Home position locks is placed for stability
- Top ventilation holes for fans

WEIGHT CAPACITY 200KG - with proper weight distribution

1/2 of total component weight must be in lower 1/3 of the rack. DIMENSIONS (W x D x H) 490 x 590 x 1420mm

TYPE 27RU

FINISH Black – SARK27